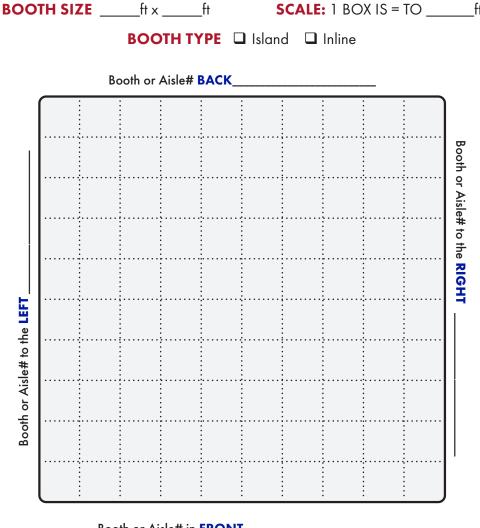

**IMPORTANT! Prior to installation of service, a complete Floorplan is required.** Please utilize this grid should you not have your own Floorplan to send us. You may use a different Floorplan for each service group (Telephone, Internet, etc.) or combine all services on one Floorplan. For a Floorplan to be considered complete it must include all the information listed below (Main Distribution Location "MDL", designated location of items within the booth, surrounding booths, scale-length and width).

**Booth Orientation:** For Smart City to accurately install services a minimum of one surrounding Booth or Aisle # is required, two or more is best.

### SPECIFY YOUR DESIRED LOCATION OF SERVICES

## X = MAIN DISTRIBUTION LOCATION (MDL)

The originating line(s) for service, whether overhead, a floor pocket or a column, will be delivered to a **"MDL"** before booth distribution. Example: Storage area, back of booth, etc. Unless specified, the default for the "MDL" will be the back of the booth or where Smart City deems the most convenient. All distribution of services to their final destination within the booth will originate from the Main Distribution Location "MDL". A per line move fee will apply to relocate services within your booth after they have been engineered and/or installed.

T = TELEPHONE/FAX
I = INTERNET SERVICE
H = HUBS
PC = PATCH CABLES
C = COMPUTERS

Location of primary **Internet Service "I"**, **Hubs "H"**, **Patch Cables "PC" and / or Computers "C"**. For Smart City to perform your floor work, you will need to indicate the location of each item you want cabled. Make sure to order your floor work, hubs, and patch cables early and in advance of the show moving in.

#### Booth or Aisle# in **FRONT\_\_\_\_**

You may reach us with questions at: Call (888) 446-6911 • Email: <u>customerservice@smartcitynetworks.com</u> Order online at: <u>orders.smartcitynetworks.com</u> Or fax order to (702) 943-6001 2024 Smart City Networks. All Rights Reserved