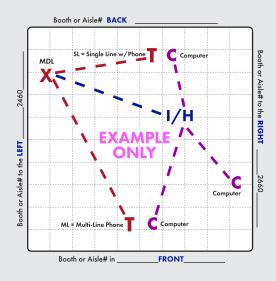

**IMPORTANT! Prior to installation of service, a complete Floorplan is required.** Please utilize this grid should you not have your own Floorplan to send us. You may use a different Floorplan for each service group (Telephone, Internet, etc.) or combine all services on one Floorplan. For a Floorplan to be considered complete it must include all the information listed below (Main Distribution Location "MDL", designated location of items within the booth, surrounding booths, scale-length and width).

**Booth Orientation:** For Smart City to accurately install services a minimum of one surrounding Booth or Aisle # is required, two or more is best.

### SPECIFY YOUR DESIRED LOCATION OF SERVICES

## X = MAIN DISTRIBUTION LOCATION (MDL)

The originating line(s) for service, whether overhead, a floor pocket or a column, will be delivered to a **"MDL"** before booth distribution. Example: Storage area, back of booth, etc. Unless specified, the default for the "MDL" will be the back of the booth or where Smart City deems the most convenient. All distribution of services to their final destination within the booth will originate from the Main Distribution Location "MDL". A per line move fee will apply to relocate services within your booth after they have been engineered and/or installed.

T = TELEPHONE/FAX
I = INTERNET SERVICE
H = HUBS
PC = PATCH CABLES
C = COMPUTERS

Location of primary **Internet Service "I"**, **Hubs "H"**, **Patch Cables "PC" and / or Computers "C"**. For Smart City to perform your floor work, you will need to indicate the location of each item you want cabled. Make sure to order your floor work, hubs, and patch cables early and in advance of the show moving in.

#### Booth or Aisle# in **FRONT\_\_\_\_**

You may reach us with questions at: Call (888) 446-6911 • Email: <u>customerservice@smartcitynetworks.com</u> Order online at: <u>orders.smartcitynetworks.com</u> Or fax order to (702) 943-6001 2024 Smart City Networks. All Rights Reserved